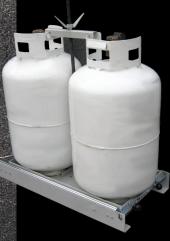

## **LP** TRAY

• 175 lb weight capacity

Conveniently secures

attachment included

• Durable powder coat

up to 2 LP tanks

Hardware for tank

• 100% extension

SP62-009 10.89" W x 26.51" D x 2.27" H Front Pull

Rod included to hold tanks down is 30" long. Slide raises tanks by 1.42"