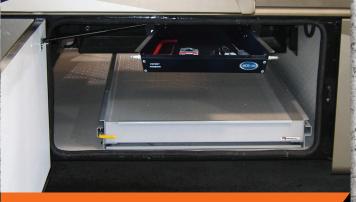

## HIDDEN **DROP DOWN** TRAY

- Installed in the recess at the top of the storage compartment
- · Stays hidden while tray is closed
- Glides down and out to easily access contents, then slides back into place out of the way
- 70% Extension
- Durable powder coat
- · Patent pending

SP56-203

Tray is 26.3"W  $\times$  16.1"L  $\times$  2.7"H. Adjustable brackets allow hidden tray to fit in the under floor framing with spacing between 20"L (min) - 26"L (max)