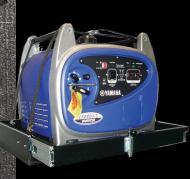

## **BATTERY** TRAYS

\* Add 2" for overall width

and 2" for overall depth to get outside dimensions.

- Conveniently stores common RV generators
- · Durable powder coat
- 100% extension
- Ball bearing slides
- No assembly required
- Durable powder coat

| Part#    | Description $(w \times d \times h)^*$ inside dim. |           |
|----------|---------------------------------------------------|-----------|
| SP60-041 | 14" x 14" x 2.75"                                 | 250lb cap |
| SP60-042 | 14" x 21" x 2.75"                                 | 250lb cap |
| SP60-043 | 21" x 14" x 2.75"                                 | 250lb cap |
| SP60-044 | 24" x 24" x 2.75"                                 | 300lb cap |