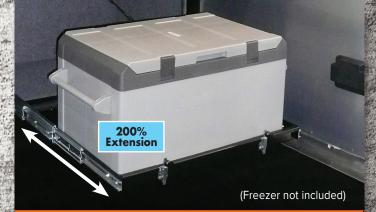

## FREEZER TRAYS

These 200% extension slides are great for your freezer, refrigerator, or any cargo that you would like to access past the unit's slideout.

- 225 lb weight capacity
- · Dual latches for safe travel
- · Ready to install in minutes
- Durable powder coat

| PART NUMBER | DESCRIPTION (W X D X H)   |
|-------------|---------------------------|
| SP56-115    | O.D 37.6" x 21.6" x 3.5"  |
| Front Pull  | I.D 31.42" x 19.7" x 3.5" |
| SP56-132    | O.D 18" x 26.5" x 3.5"    |
| Side Pull   | I.D 14" x 24.8" x 3.5"    |